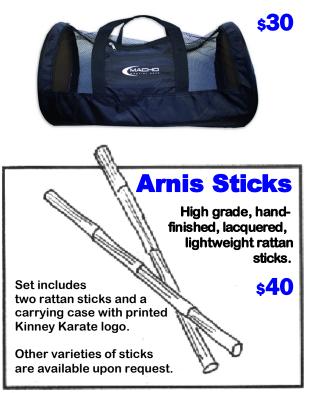

## **Mesh Duffle Bag**

Large enough for all of your gear. Black. Mesh sides allow gear to dry out between uses.

Available in red, black, blue, white, and pink.

| Hands Set                   | \$ <b>35</b> |
|-----------------------------|--------------|
| Kicks Set                   | \$ <b>35</b> |
| Head Gear                   | <b>\$40</b>  |
| Shin Guard Set              | <b>\$30</b>  |
| Mouth Guard (case included) | \$ <b>5</b>  |